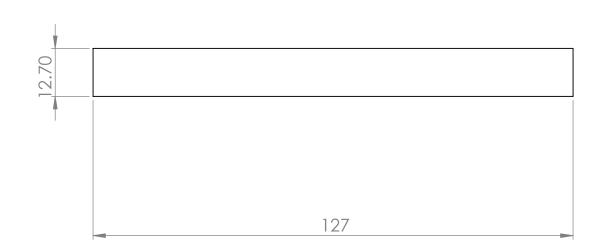

| UNLESS OTHERWISE SPECIFIED:  DatapointLabs  UNLESS OTHERWISE SPECIFIED:  DIMENSIONS ARE IN MM A RANGE OF TYPICAL THICKNESS  DRAWN BY  DRAWN BY  DRAWN BY  TITLE: |                                                                                                                                                                                                                                 |                                                                                                     |          |         |                              |         |      |          |
|------------------------------------------------------------------------------------------------------------------------------------------------------------------|---------------------------------------------------------------------------------------------------------------------------------------------------------------------------------------------------------------------------------|-----------------------------------------------------------------------------------------------------|----------|---------|------------------------------|---------|------|----------|
| A RANGE OF TYPICAL THICKNESS  DRAWN BY Mechanical Engineer                                                                                                       | PROPRIETARY AND CONFIDENTIAL  THE INFORMATION CONTAINED IN THIS DRAWING IS THE SOLE PROPERTY OF DATAPOINTLABS, LLC. ANY REPRODUCTION IN PART OR AS A WHOLE WITHOUT THE WRITTEN PERMISSION OF DATAPOINTLABS, LLC, IS PROHIBITED. | UNLESS OTHERWISE SPECIFIED:                                                                         |          | NAME    | TITLE:                       |         |      |          |
|                                                                                                                                                                  |                                                                                                                                                                                                                                 | A RANGE OF TYPICAL THICKNESS  VALUES IS GIVEN. OTHER  THICKNESSES MAY BE  ACCOMODATED UPON REQUEST, | DRAWN BY |         |                              |         |      |          |
| PROPRIETARY AND CONFIDENTIAL  THICKNESSES MAY BE ACCOMODATED UPON REQUEST, DATE  7/24/14  ACTIA D790 FLEX BAR                                                    |                                                                                                                                                                                                                                 |                                                                                                     |          | 7/24/14 | ASTM D790 FLEX BAR           |         |      |          |
| THE INFORMATION CONTAINED IN THIS DRAWING IS THE SOLE PROPERTY OF DATAPOINTLABS, LLC. ANY  DEFENDING ON THE AFFLICATION. COMMENTS:                               |                                                                                                                                                                                                                                 | DEPENDING ON THE APPLICATION.                                                                       |          |         | , (3.11.1.27, 7.3.1.22), (1) |         |      |          |
| DATAPOINTLABS, LLC, IS PLASTIC SIZE DWG. NO. REV                                                                                                                 |                                                                                                                                                                                                                                 | PLASTIC                                                                                             |          |         | SIZE DWG                     | G. NO.  |      | REV      |
| DO NOT SCALE DRAWING SCALE 1:1 WEIGHT: SHEET 1 OF 1                                                                                                              |                                                                                                                                                                                                                                 | DO NOT SCALE DRAWING                                                                                |          |         | SCALE 1:1                    | WEIGHT: | SHEE | T 1 OF 1 |