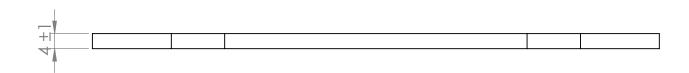

| PROPRIETARY AND CONFIDENTIAL  THE INFORMATION CONTAINED IN THIS DRAWING IS THE SOLE PROPERTY OF DATAPOINTLABS, LLC. ANY REPRODUCTION IN PART OR AS A WHOLE WITHOUT THE WRITTEN PERMISSION OF DATAPOINTLABS, LLC, IS PROHIBITED. | UNLESS OTHERWISE SPECIFIED:                                                                                                                           |           | NAME                                | TITLE:                |         |       |        |
|---------------------------------------------------------------------------------------------------------------------------------------------------------------------------------------------------------------------------------|-------------------------------------------------------------------------------------------------------------------------------------------------------|-----------|-------------------------------------|-----------------------|---------|-------|--------|
|                                                                                                                                                                                                                                 | DIMENSIONS ARE IN MM  A RANGE OF TYPICAL THICKNESS  VALUES IS GIVEN, OTHER THICKNESSES MAY BE ACCOMODATED UPON REQUEST, DEPENDING ON THE APPLICATION. | DRAWN BY  | BRIAN CROOP,<br>Mechanical Engineer | ISO 527               |         |       |        |
|                                                                                                                                                                                                                                 |                                                                                                                                                       | DATE      | 7/24/14                             | TENSILE SPECIMEN TYPE |         |       |        |
|                                                                                                                                                                                                                                 | DEPENDING ON THE APPLICATION.                                                                                                                         | COMMENTS: |                                     | IA                    |         |       |        |
|                                                                                                                                                                                                                                 | MATERIAL PLASTIC                                                                                                                                      |           |                                     | SIZE DWG. NO. REV     |         |       | REV    |
|                                                                                                                                                                                                                                 | FINISH                                                                                                                                                |           |                                     |                       |         |       |        |
|                                                                                                                                                                                                                                 | DO NOT SCALE DRAWING                                                                                                                                  |           |                                     | SCALE 1:1             | WEIGHT: | SHEET | 1 OF 1 |
| † 4                                                                                                                                                                                                                             | 3                                                                                                                                                     |           | 2                                   |                       | 1       |       |        |