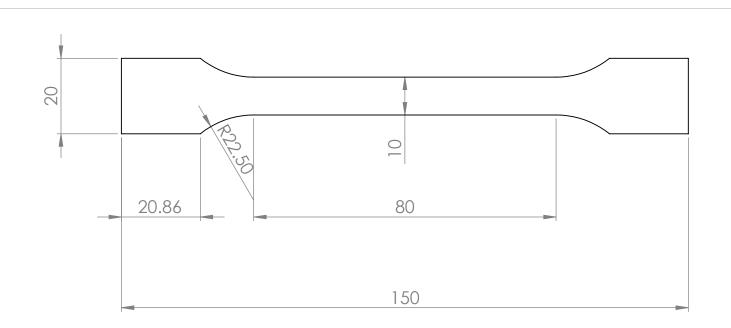

| PROPRIETARY AND CONFIDENTIAL  THE INFORMATION CONTAINED IN THIS DRAWING IS THE SOLE PROPERTY OF DATAPOINTLABS, LLC. ANY REPRODUCTION IN PART OR AS A WHOLE WITHOUT THE WRITTEN PERMISSION OF DATAPOINTLABS, LLC, IS PROHIBITED. | UNLESS OTHERWISE SPECIFIED:                                                                                                                           |           | NAME                                | TITLE:                |         |       |        |
|---------------------------------------------------------------------------------------------------------------------------------------------------------------------------------------------------------------------------------|-------------------------------------------------------------------------------------------------------------------------------------------------------|-----------|-------------------------------------|-----------------------|---------|-------|--------|
|                                                                                                                                                                                                                                 | DIMENSIONS ARE IN MM  A RANGE OF TYPICAL THICKNESS  VALUES IS GIVEN, OTHER THICKNESSES MAY BE ACCOMODATED UPON REQUEST, DEPENDING ON THE APPLICATION. | DRAWN BY  | BRIAN CROOP,<br>Mechanical Engineer | ISO 527               |         |       |        |
|                                                                                                                                                                                                                                 |                                                                                                                                                       | DATE      | 7/24/14                             | TENSILE SPECIMEN TYPE |         |       |        |
|                                                                                                                                                                                                                                 | DEPENDING ON THE APPLICATION.                                                                                                                         | COMMENTS: |                                     | IA                    |         |       |        |
|                                                                                                                                                                                                                                 | MATERIAL PLASTIC                                                                                                                                      |           |                                     | SIZE DWG. NO. REV     |         |       | REV    |
|                                                                                                                                                                                                                                 | FINISH                                                                                                                                                |           |                                     |                       |         |       |        |
|                                                                                                                                                                                                                                 | DO NOT SCALE DRAWING                                                                                                                                  |           |                                     | SCALE 1:1             | WEIGHT: | SHEET | 1 OF 1 |
| † 4                                                                                                                                                                                                                             | 3                                                                                                                                                     |           | 2                                   |                       | 1       |       |        |