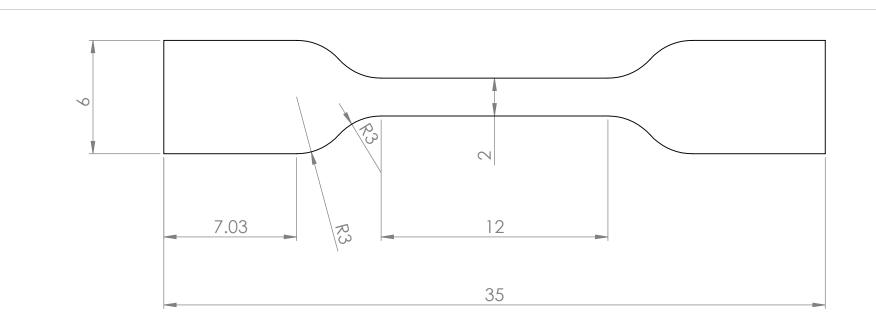

|   | \                                                                                                                                                                                                                               | UNLESS OTHERWISE SPECIFIED:                                                                                                                           |           | NAME                                | TITLE:            | TITLE: |      |      |          |  |
|---|---------------------------------------------------------------------------------------------------------------------------------------------------------------------------------------------------------------------------------|-------------------------------------------------------------------------------------------------------------------------------------------------------|-----------|-------------------------------------|-------------------|--------|------|------|----------|--|
|   | DatapointLabs                                                                                                                                                                                                                   | DIMENSIONS ARE IN MM  A RANGE OF TYPICAL THICKNESS  VALUES IS GIVEN, OTHER THICKNESSES MAY BE ACCOMODATED UPON REQUEST, DEPENDING ON THE APPLICATION. | DRAWN BY  | BRIAN CROOP,<br>Mechanical Engineer | ISO 527           |        |      |      |          |  |
| , | PROPRIETARY AND CONFIDENTIAL  THE INFORMATION CONTAINED IN THIS DRAWING IS THE SOLE PROPERTY OF DATAPOINTLABS, LLC. ANY REPRODUCTION IN PART OR AS A WHOLE WITHOUT THE WRITTEN PERMISSION OF DATAPOINTLABS, LLC, IS PROHIBITED. |                                                                                                                                                       | DATE      | 7/24/14                             | TYPE 5B TENSILE   |        |      |      |          |  |
|   |                                                                                                                                                                                                                                 | DEPENDING ON THE APPLICATION.                                                                                                                         | COMMENTS: |                                     | SPECIMEN          |        |      |      |          |  |
|   |                                                                                                                                                                                                                                 | MATERIAL PLASTIC                                                                                                                                      |           |                                     | SIZE DWG. NO. REV |        |      | REV  |          |  |
|   |                                                                                                                                                                                                                                 | FINISH                                                                                                                                                |           |                                     | A                 |        |      |      |          |  |
|   |                                                                                                                                                                                                                                 | DO NOT SCALE DRAWING                                                                                                                                  |           |                                     | SCALE 1:          | 1 WEI  | GHT: | SHEE | T 1 OF 1 |  |
| 1 | 4                                                                                                                                                                                                                               | 3                                                                                                                                                     |           | 2                                   |                   |        |      | 1    |          |  |