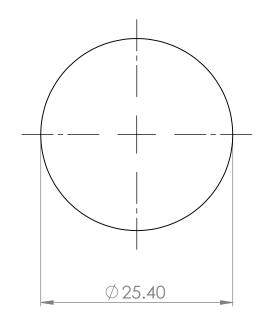

| \                                                                                                                                                                                                                               | UNLESS OTHERWISE SPECIFIED:                                                                                                                          |          | NAME                                | TITLE |                   |         |      |          |  |
|---------------------------------------------------------------------------------------------------------------------------------------------------------------------------------------------------------------------------------|------------------------------------------------------------------------------------------------------------------------------------------------------|----------|-------------------------------------|-------|-------------------|---------|------|----------|--|
| PROPRIETARY AND CONFIDENTIAL  THE INFORMATION CONTAINED IN THIS DRAWING IS THE SOLE PROPERTY OF DATAPOINTLABS, LLC. ANY REPRODUCTION IN PART OR AS A WHOLE WITHOUT THE WRITTEN PERMISSION OF DATAPOINTLABS, LLC, IS PROHIBITED. | DIMENSIONS ARE IN MM  A RANGE OF TYPICAL THICKNESS VALUES IS GIVEN, OTHER THICKNESSES MAY BE ACCOMODATED UPON REQUEST, DEPENDING ON THE APPLICATION. | DRAWN BY | BRIAN CROOP,<br>Mechanical Engineer |       |                   |         |      |          |  |
|                                                                                                                                                                                                                                 |                                                                                                                                                      | DATE     | 7/24/14                             |       | 25.4mm (1in) DISK |         |      |          |  |
|                                                                                                                                                                                                                                 |                                                                                                                                                      | COMMENTS | :                                   |       |                   |         |      |          |  |
|                                                                                                                                                                                                                                 | MATERIAL PLASTIC                                                                                                                                     |          |                                     | SIZE  | DWG               | WG. NO. |      | REV      |  |
|                                                                                                                                                                                                                                 | FINISH                                                                                                                                               |          |                                     | A     |                   |         |      |          |  |
|                                                                                                                                                                                                                                 | DO NOT SCALE DRAWING                                                                                                                                 |          |                                     | SCA   | LE 1:1            | WEIGHT: | SHEE | T 1 OF 1 |  |
| † 4                                                                                                                                                                                                                             | 3                                                                                                                                                    |          | 2                                   |       |                   | 1       |      |          |  |