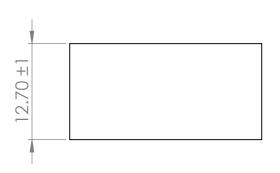

| \                                                                                                                                                                                                                               | UNLESS OTHERWISE SPECIFIED:                                                                                                                          |          | NAME                                | TITLE |                   |         |      |          |  |
|---------------------------------------------------------------------------------------------------------------------------------------------------------------------------------------------------------------------------------|------------------------------------------------------------------------------------------------------------------------------------------------------|----------|-------------------------------------|-------|-------------------|---------|------|----------|--|
| PROPRIETARY AND CONFIDENTIAL  THE INFORMATION CONTAINED IN THIS DRAWING IS THE SOLE PROPERTY OF DATAPOINTLABS, LLC. ANY REPRODUCTION IN PART OR AS A WHOLE WITHOUT THE WRITTEN PERMISSION OF DATAPOINTLABS, LLC, IS PROHIBITED. | DIMENSIONS ARE IN MM  A RANGE OF TYPICAL THICKNESS VALUES IS GIVEN, OTHER THICKNESSES MAY BE ACCOMODATED UPON REQUEST, DEPENDING ON THE APPLICATION. | DRAWN BY | BRIAN CROOP,<br>Mechanical Engineer |       |                   |         |      |          |  |
|                                                                                                                                                                                                                                 |                                                                                                                                                      | DATE     | 7/24/14                             |       | 25.4mm (1in) DISK |         |      |          |  |
|                                                                                                                                                                                                                                 |                                                                                                                                                      | COMMENTS | :                                   |       |                   |         |      |          |  |
|                                                                                                                                                                                                                                 | MATERIAL PLASTIC                                                                                                                                     |          |                                     | SIZE  | DWG               | WG. NO. |      | REV      |  |
|                                                                                                                                                                                                                                 | FINISH                                                                                                                                               |          |                                     | A     |                   |         |      |          |  |
|                                                                                                                                                                                                                                 | DO NOT SCALE DRAWING                                                                                                                                 |          |                                     | SCA   | LE 1:1            | WEIGHT: | SHEE | T 1 OF 1 |  |
| † 4                                                                                                                                                                                                                             | 3                                                                                                                                                    |          | 2                                   |       |                   | 1       |      |          |  |