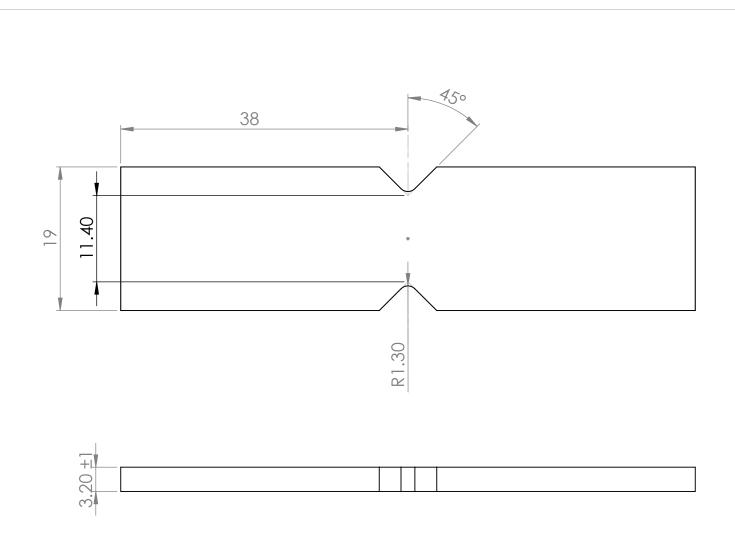

| PROPRIETARY AND CONFIDENTIAL  THE INFORMATION CONTAINED IN THIS DRAWING IS THE SOLE PROPERTY OF DATAPOINTLABS, LLC. ANY REPRODUCTION IN PART OR AS A WHOLE WITHOUT THE WRITTEN PERMISSION OF DATAPOINTLABS, LLC, IS PROHIBITED. | UNLESS OTHERWISE SPECIFIED:                                                                                            |           | NAME TITLE:                        |                          |         |      |          |
|---------------------------------------------------------------------------------------------------------------------------------------------------------------------------------------------------------------------------------|------------------------------------------------------------------------------------------------------------------------|-----------|------------------------------------|--------------------------|---------|------|----------|
|                                                                                                                                                                                                                                 | DIMENSIONS ARE IN MM  A RANGE OF TYPICAL THICKNESS VALUES IS GIVEN. OTHER THICKNESSES MAY BE ACCOMODATED UPON REQUEST. | DRAWN BY  | Daniel Roy,<br>Mechanical Engineer | Iosipescu Shear Specimen |         |      |          |
|                                                                                                                                                                                                                                 |                                                                                                                        | DATE      | 9/25/13                            |                          |         |      | men      |
|                                                                                                                                                                                                                                 | DEPENDING ON THE APPLICATION.                                                                                          | COMMENTS: |                                    |                          |         |      |          |
|                                                                                                                                                                                                                                 | MATERIAL PLASTIC OR COMPOSITE FINISH                                                                                   |           |                                    | SIZE DWG                 | G. NO.  |      | REV      |
|                                                                                                                                                                                                                                 |                                                                                                                        |           |                                    | SCALE 2:1                | WEIGHT: | SHEE | T 1 OF 1 |